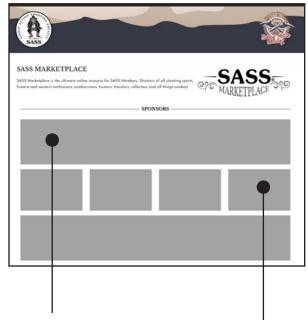

### **SASS Marketplace**

The SASS® Marketplace is the ultimate online resource for SASS® members, shooters of all shooting sports, firearm and western enthusiasts, outdoorsmen, hunters, collectors, and all things Cowboy!

Several listing options are available in the SASS® Marketplace to fit your advertising budget.

# Featured Business Ad Placement (Top of the SASS Marketplace Page)

— Limited Space!

Marketplace Large Banner (1200 x 200 pixels)

Marketplace Small Banner (300 x 200 pixels)